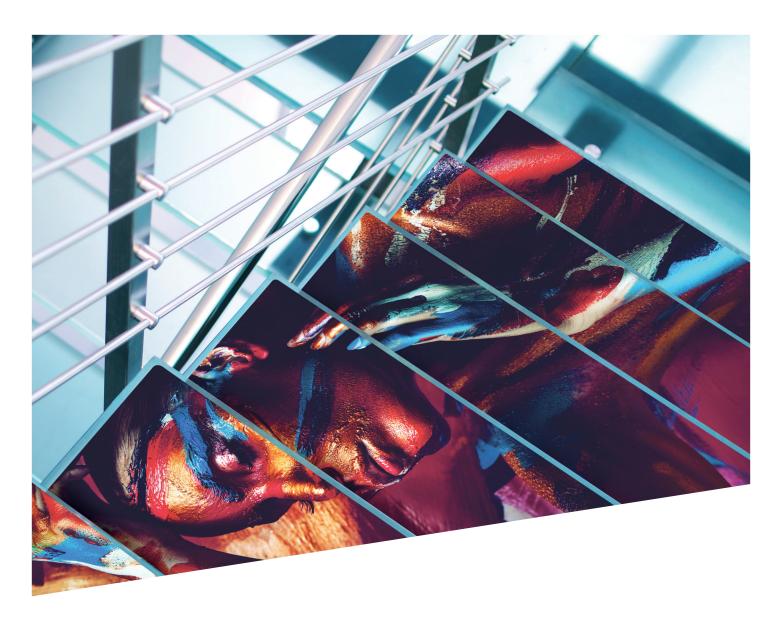

## ImagePerfect<sup>™</sup> iD1 StreetApp Wall and Floor Coated Textile

ImagePerfect™ iD1 StreetApp has been specifically engineered for use as a printable textured floor and wall graphic product. The multi-layered construction of the product incorporates a fabric layer which provides flexibility and strength, while making it versatile for many different interior and exterior applications!

## **Applications**

- Long-term indoor and short-meid term outdoor usage
- · Brick walls, concrete, stone and asphalt
- Flooring, carpet and tiles
- Wallcoverings and exhibition graphics